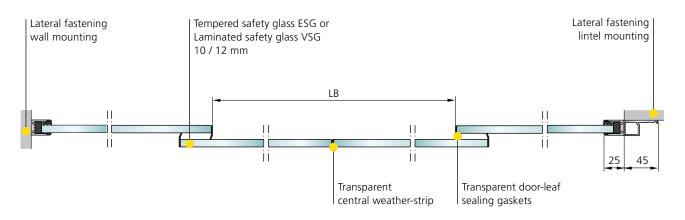

## The Gilgen PSF profile system is the elegant full-glass solution.

- Single-leaf and bi-parting sliding doors
- With side panel, protection leaf
- Emergency-exit function (redundant configuration)
- Standard locking-system built into drive mechanism
- Fixed point guide
- A floor lock and a full-length stainless steel bottom guide rail of slimline design can be used in combination with a plinth profile
- Can be attached to the door lintel or wall
- Full-glass design without any visible door leaf profiles
- Transparent door leaf sealing gaskets
- TÜV approved and complies with the pertinent standards and requirements (e.g. EN 16005, DIN 18650)

#### **Range of application**

| SL 35 sliding door | Clear width                            | Clear height  | max. door leaf weight |
|--------------------|----------------------------------------|---------------|-----------------------|
| Single door leaf   | 700 - 1500 mm (redundant 950 - 1500mm) | up to 2500 mm | 120 kg                |
| Bi-parting         | 800 - 2500 mm (redundant 900 - 2500mm) | up to 2500 mm | 2 x 120 kg            |