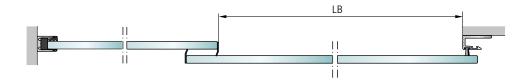

ible door leaf profiles
- Transparent door leaf sealing gaskets
- TÜV approved and complies with the pertinent standards and requirements (e.g. EN 16005, DIN 18650)

#### **Range of application**

| SL 35 sliding door | Clear width                            | Clear height  | max. door leaf weight |
|--------------------|----------------------------------------|---------------|-----------------------|
| Single door leaf   | 700 - 1500 mm (redundant 950 - 1500mm) | up to 2500 mm | 120 kg                |
| Bi-parting         | 800 - 2500 mm (redundant 900 - 2500mm) | up to 2500 mm | 2 x 120 kg            |



### **Possible applications**

#### Bi-parting installation with side panels



#### Bi-parting installation without side panels



#### Single door leaf installation with side panel



#### Single door leaf installation without side panel





#### Header height of 100 mm and 140 mm

Lateral fixed point guide

on the floor







tere Cua, șenti Munir Furan Sok, No:5-00540 Ayranci/Anka Tel:(0312) 442 28 00-01 Fax: 0312 442 28 03 e-mail: info@sms.com.tr



All current addresses: www.gilgendoorsystems.com/worldwide

#### Gilgen Door Systems AG

Freiburgstrasse 34 CH-3150 Schwarzenburg T +41 (0)31 734 41 11 F +41 (0)31 734 43 79 info@gilgendoorsystems.com www.gilgendoorsystems.com