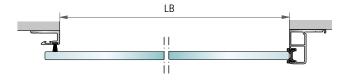

askets
- TÜV approved and complies with the pertinent standards and requirements (e.g. EN 16005, DIN 18650)

#### **Range of application**

| SL 35 sliding door | Clear width                            | Clear height  | max. door leaf weight |
|--------------------|----------------------------------------|---------------|-----------------------|
| Single door leaf   | 700 - 1500 mm (redundant 950 - 1500mm) | up to 2500 mm | 120 kg                |
| Bi-parting         | 800 - 2500 mm (redundant 900 - 2500mm) | up to 2500 mm | 2 x 120 kg            |



### **Possible applications**

#### Bi-parting installation with side panels



#### Bi-parting installation without side panels



#### Single door leaf installation with side panel



#### Single door leaf installation without side panel





#### Header height of 100 mm and 140 mm

Lateral fixed point guide

on the floor







tere Cua, șenti Munir Furan Sok, No:5-00540 Ayranci/Anka Tel:(0312) 442 28 00-01 Fax: 0312 442 28 03 e-mail: info@sms.com.tr



All current addresses: www.gilgendoorsystems.com/worldwide

#### Gilgen Door Systems AG

Freiburgstrasse 34 CH-3150 Schwarzenburg T +41 (0)31 734 41 11 F +41 (0)31 734 43 79 info@gilgendoorsystems.com www.gilgendoorsystems.com