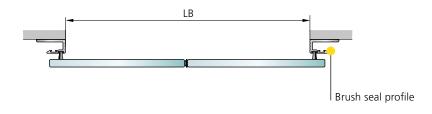

oor lintel or wall
- Full-glass design without any visible door leaf profiles
- Transparent door leaf sealing gaskets
- TÜV approved and complies with the pertinent standards and requirements (e.g. EN 16005, DIN 18650)

#### **Range of application**

| SL 35 sliding door | Clear width                            | Clear height  | max. door leaf weight |
|--------------------|----------------------------------------|---------------|-----------------------|
| Single door leaf   | 700 - 1500 mm (redundant 950 - 1500mm) | up to 2500 mm | 120 kg                |
| Bi-parting         | 800 - 2500 mm (redundant 900 - 2500mm) | up to 2500 mm | 2 x 120 kg            |



### **Possible applications**

#### Bi-parting installation with side panels



#### Bi-parting installation without side panels



#### Single door leaf installation with side panel



#### Single door leaf installation without side panel





#### Header height of 100 mm and 140 mm

Lateral fixed point guide

on the floor







tere Cua, șenti Munir Furan Sok, No:5-00540 Ayranci/Anka Tel:(0312) 442 28 00-01 Fax: 0312 442 28 03 e-mail: info@sms.com.tr



All current addresses: www.gilgendoorsystems.com/worldwide

#### Gilgen Door Systems AG

Freiburgstrasse 34 CH-3150 Schwarzenburg T +41 (0)31 734 41 11 F +41 (0)31 734 43 79 info@gilgendoorsystems.com www.gilgendoorsystems.com