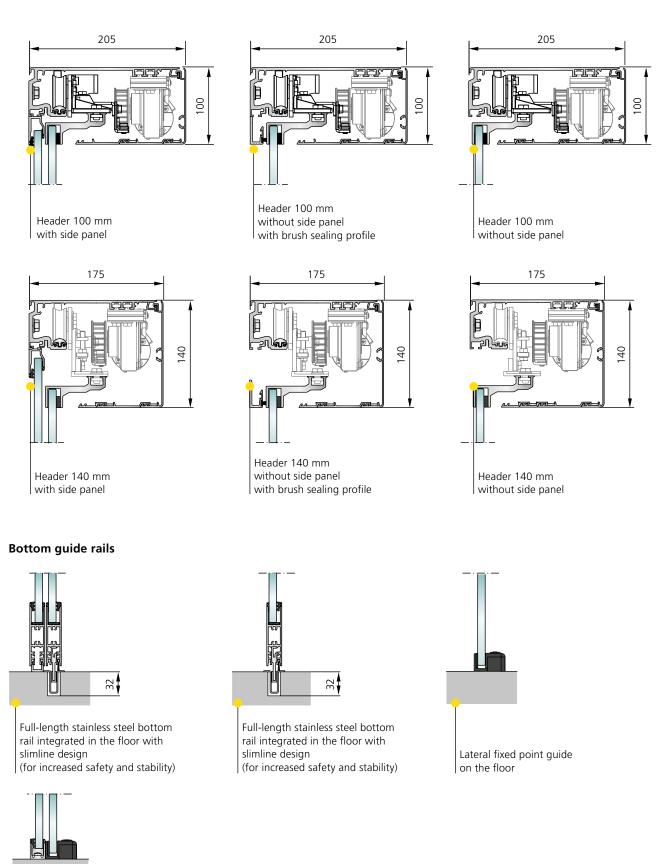

#### Header height of 100 mm and 140 mm

Lateral fixed point guide

on the floor

tere Cua, șenti Munir Furan Sok, No:5-00540 Ayranci/Anka Tel:(0312) 442 28 00-01 Fax: 0312 442 28 03 e-mail: info@sms.com.tr